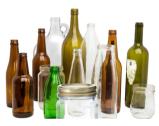

### **TYPES OF GLASS ACCEPTED**

All colors of glass bottles, jars and jugs ONLY

- Caps, lids and labels are acceptable
- Empty all containers