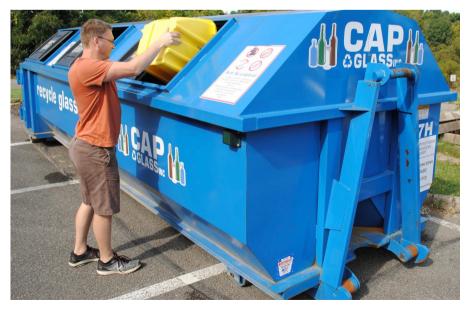

## PRC TRAVELING GLASS RECYCLING BIN

#### **Collection hours Saturday through Thursday 7 am-sundown**

Feb 11-16 **Boyce Park** Boyce Park Ski Lodge Parking Lot **April 15-20 Settlers Cabin Park** Wave Pool Parking Lot May 20-25 **Round Hill Park** Main Parking Lot, Hereford Dr & Round Hill Rd **Deer Lakes Park June 3-8** Veteran Shelter Parking Lot July 8-13 **Hartwood Acres Park** Amphitheater Overflow Lot, 4100 Middle Rd, Allison Park Aug 5-10 Monroeville 300 Oxford Drive **Sept 9-14** White Oak Park Chestnut Parking Lot, 2632 McClintock Rd, White Oak Oct 7-12 **North Park** North Park Swimming Pool Parking Lot